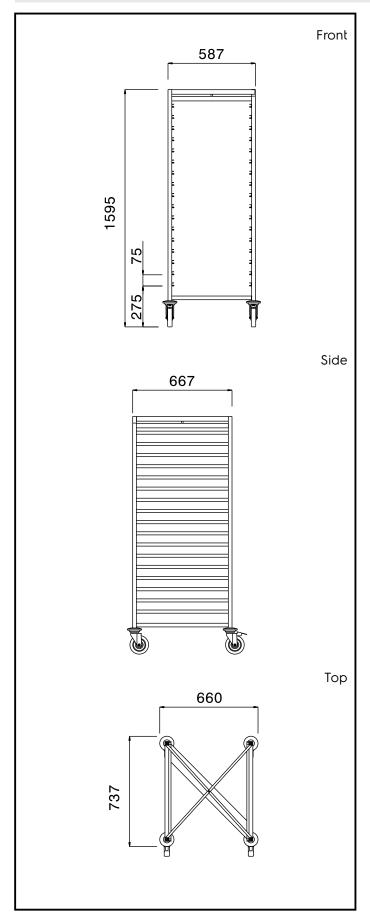

## **Key Information:**

External dimensions, Width:

361260 (CTR172SS)660 mmExternal dimensions, Depth:737 mmExternal dimensions, Height:1595 mmWheel material:Zinc platedWheel diameter:Ø 125Net weight:26 kg